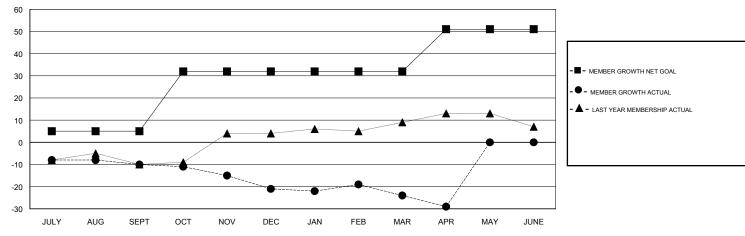

## GOALS AND ACTUAL MEMBERS CUMULATIVE

| DROPPED CLUBS: 0  DROPPED MEMBERS |         | 7 CLUBS OF 26 ADDED 1 OR MORE<br>NEW MEMBERS | GENDER DISTRIBUTION  MALE 385 (62.60%)  FEMALE 230 (37.40%)  Women Percentage Fiscal Year Goal: 40% |     |
|-----------------------------------|---------|----------------------------------------------|-----------------------------------------------------------------------------------------------------|-----|
| DECEASED                          | 9       | CLICK HERE FOR CUMULATIVE MEMBERSHIP DATA    | TOTAL FAMILY UNIT MEMBERS                                                                           | 177 |
| CLUB CANCELLED OTHER              | 0<br>38 |                                              | FAMILY MEMBERS PAYING HALF DUES                                                                     | 93  |
| TOTAL                             | 47      |                                              |                                                                                                     |     |