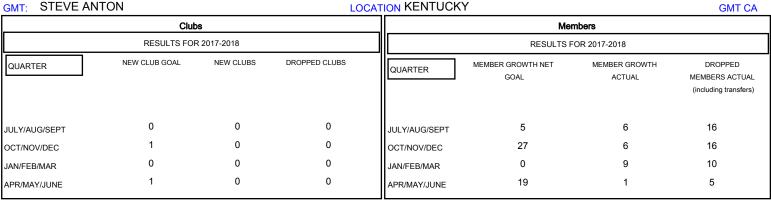

## MONTHLY MEMBERSHIP PROGRESS REPORT

District 43 C

Results as of: 04/30/2018

## STEVE ANTON **LOCATION KENTUCKY**



## GOALS AND ACTUAL NEW CLUBS CUMULATIVE



## GOALS AND ACTUAL MEMBERS CUMULATIVE



| DROPPED CLUBS: 0  DROPPED MEMBERS |         | 7 CLUBS OF 26 ADDED 1 OR MORE<br>NEW MEMBERS | GENDER DISTRIBUTION  MALE 385 (62.60%)  FEMALE 230 (37.40%)  Women Percentage Fiscal Year Goal: 40% |     |
|-----------------------------------|---------|----------------------------------------------|-----------------------------------------------------------------------------------------------------|-----|
| DECEASED                          | 9       | CLICK HERE FOR CUMULATIVE MEMBERSHIP DATA    | TOTAL FAMILY UNIT MEMBERS                                                                           | 177 |
| CLUB CANCELLED OTHER              | 0<br>38 |                                              | FAMILY M